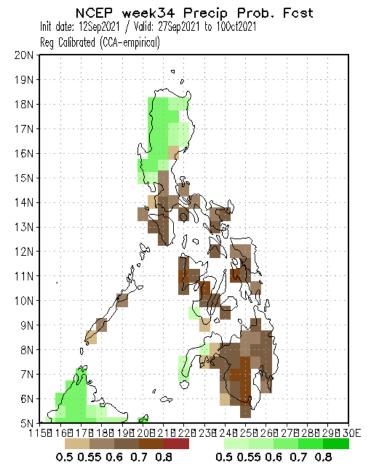

# Idate: Sep 12, 2021 Week 3-4 Forecast Sep 27- Oct 10, 2021

# GCM

Probability of receiving above normal rainfall in most parts of the country is expected.

Probability of receiving above normal rainfall in most parts of the country is expected.

#### **CCA**

Probability of receiving below normal rainfall in of Southern Luzon, Visayas and most parts Mindanao while the rest of Luzon will likely receive above normal rainfall.