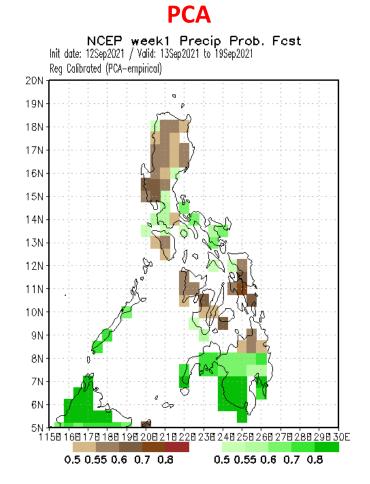

#### Rundate: Sep 15, 2021 Idate: Sep 12, 2021 Week 1 Forecast Sep 13-19, 2021

#### GCM

Probability of receiving above normal rainfall in most parts of Southern Luzon and Mindanao while the rest of Luzon and most parts of Visayas will likely receive below normal rainfall.

CCA

Probability of receiving above normal rainfall in most parts of Southern Luzon and Mindanao while the rest of Luzon and most parts of Visayas will likely receive below normal rainfall. Probability of receiving above normal rainfall in most parts of Luzon and in Eastern & Central Visayas while Western Visayas and most parts of Mindanao will likely receive below normal rainfall.