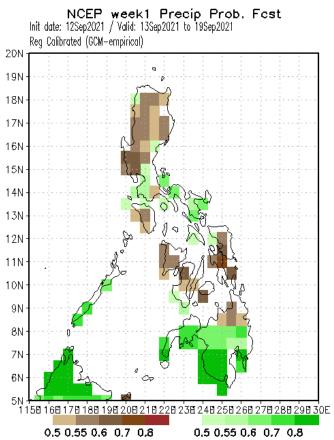

#### Rundate: Sep 15, 2021 Idate: Sep 12, 2021 Week 1 Forecast Sep 13-19, 2021

#### GCM

Probability of receiving above normal rainfall in most parts of Southern Luzon and Mindanao while the rest of Luzon and most parts of Visayas will likely receive below normal rainfall.

CCA

Probability of receiving above normal rainfall in most parts of Southern Luzon and Mindanao while the rest of Luzon and most parts of Visayas will likely receive below normal rainfall. Probability of receiving above normal rainfall in most parts of Luzon and in Eastern & Central Visayas while Western Visayas and most parts of Mindanao will likely receive below normal rainfall.