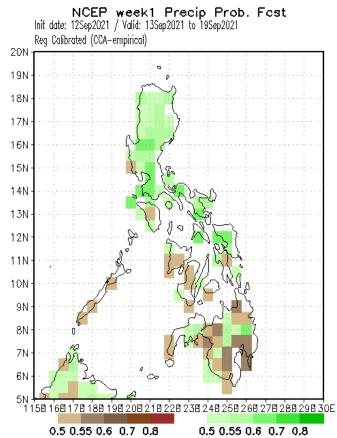

#### Rundate: Sep 15, 2021 Idate: Sep 12, 2021 Week 1 Forecast Sep 13-19, 2021

#### GCM

Probability of receiving above normal rainfall in most parts of Southern Luzon and Mindanao while the rest of Luzon and most parts of Visayas will likely receive below normal rainfall.

CCA

Probability of receiving above normal rainfall in most parts of Southern Luzon and Mindanao while the rest of Luzon and most parts of Visayas will likely receive below normal rainfall. Probability of receiving above normal rainfall in most parts of Luzon and in Eastern & Central Visayas while Western Visayas and most parts of Mindanao will likely receive below normal rainfall.