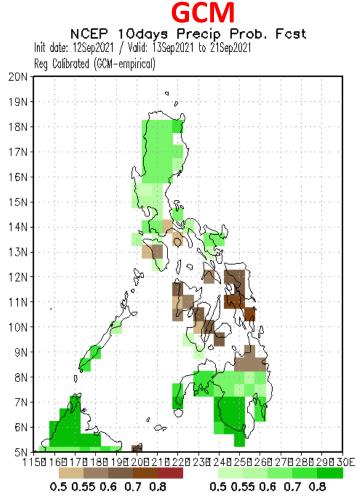

# Idate: Sep 12, 2021 10 days Forecast Sep 13-21, 2021

Probability of receiving above normal rainfall in most parts of Luzon and Mindanao while Visayas will likely receive below normal rainfall.